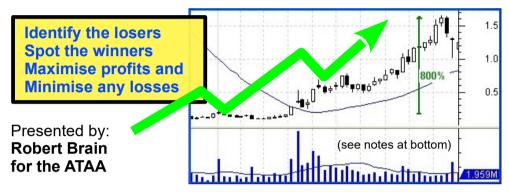

## Share market price charts summarise the underlying opinions and emotions of the market participants. Every chart tells a story. It pays to understand the stories in the price charts.

Like this sample price chart:-

**About the sample price chart above**:- Candlesticks ABY weekly. Jan-Oct 2009. 30 week SMA, 14 week VMA. Price consolidation until breakout April 2009. Big White candle. Price up 800+% in 6 months. No guarantees. The outcomes are often different.