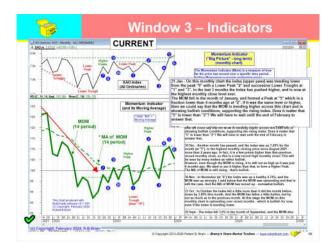

| Following a                 | URRENT OBSERVATIONS?  are my latest short term  are "observations (as at 3 February 2024): |
|-----------------------------|--------------------------------------------------------------------------------------------|
| "Plain Prio                 |                                                                                            |
| <ul> <li>Weekly</li> </ul>  |                                                                                            |
|                             | candlestick chart over one year.                                                           |
| <ul> <li>Looking</li> </ul> | for:                                                                                       |
| <ul> <li>uptre</li> </ul>   | nd, downtrend                                                                              |
| • supp                      | ort, resistance                                                                            |
| <ul> <li>chart</li> </ul>   | pattern                                                                                    |