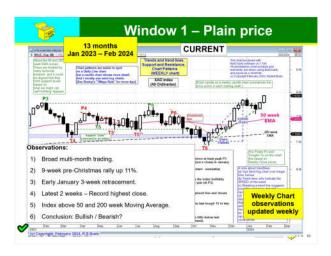

| Following a                 | URRENT OBSERVATIONS?  are my latest short term  are "observations (as at 3 February 2024): |
|-----------------------------|--------------------------------------------------------------------------------------------|
| "Plain Prio                 |                                                                                            |
| <ul> <li>Weekly</li> </ul>  |                                                                                            |
|                             | candlestick chart over one year.                                                           |
| <ul> <li>Looking</li> </ul> | for:                                                                                       |
| <ul> <li>uptre</li> </ul>   | nd, downtrend                                                                              |
| • supp                      | ort, resistance                                                                            |
| <ul> <li>chart</li> </ul>   | pattern                                                                                    |