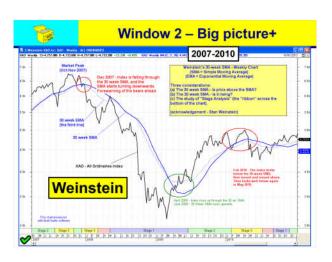

| 1                                                       | Windo      | w 2 – B                       | ig pict                      | ure+                   |
|---------------------------------------------------------|------------|-------------------------------|------------------------------|------------------------|
| 2 –                                                     | Big pic    | ture + m                      | ore                          |                        |
| Very big picture +                                      | own prefe  | erred "stra                   | tegies"                      |                        |
| Reminder to loc                                         | ok at long | -term view                    | 177.00<br>(                  |                        |
| <ul> <li>Coppock indica</li> </ul>                      | tor or oth | er (very lo                   | ng term)                     |                        |
| Weinstein view                                          |            |                               |                              |                        |
| <ul> <li>Candlestick pat<br/>(including comp</li> </ul> |            | idles)                        |                              | 1. Plain price         |
| Your favourite (                                        | indicator  | or strategy                   | 1)                           | 2. Big picture         |
| Window 2                                                | Coppock    | Weinstein                     | /                            | 3. Indicators          |
|                                                         | Candles    | your<br>favourite             |                              | 1944 04407/0602000/545 |
| <b>У</b>                                                | 8 Copy     | yer 2015-2024 Robert B. Brain | Drawy's Share Waster Toolber | 4. Volume              |