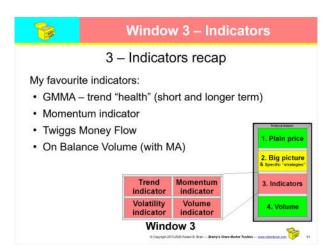

| 1                                                       | Windo      | w 2 – B                       | ig pict                      | ure+                   |
|---------------------------------------------------------|------------|-------------------------------|------------------------------|------------------------|
| 2 –                                                     | Big pic    | ture + m                      | ore                          |                        |
| Very big picture +                                      | own prefe  | erred "stra                   | tegies"                      |                        |
| Reminder to loc                                         | ok at long | -term view                    | 177.00<br>(                  |                        |
| <ul> <li>Coppock indica</li> </ul>                      | tor or oth | er (very lo                   | ng term)                     |                        |
| Weinstein view                                          |            |                               |                              |                        |
| <ul> <li>Candlestick pat<br/>(including comp</li> </ul> |            | idles)                        |                              | 1. Plain price         |
| Your favourite (                                        | indicator  | or strategy                   | 1)                           | 2. Big picture         |
| Window 2                                                | Coppock    | Weinstein                     | /                            | 3. Indicators          |
|                                                         | Candles    | your<br>favourite             |                              | 1944 04407/0602000/545 |
| <b>У</b>                                                | 8 Copy     | yer 2015-2024 Robert B. Brain | Drawy's Share Waster Toolber | 4. Volume              |