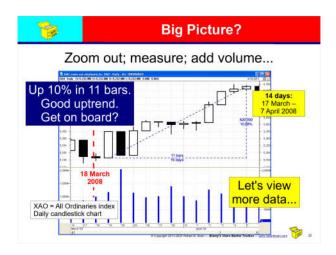

|
| by usi  | ng a sensible "framework".  2. Big picture  1. June 1. |











































| 1                                                             | Window 1 – Plain price                                                                                             |
|---------------------------------------------------------------|--------------------------------------------------------------------------------------------------------------------|
|                                                               | Quarterly, monthly, weekly? riod of the chart is important:                                                        |
| <ul><li>Mon</li><li>Wee</li><li>Dail</li><li>The da</li></ul> | at least two periods                                                                                               |
|