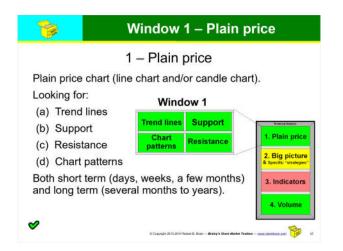

| 1                                                             | Window 1 – Plain price                                                                                             |
|---------------------------------------------------------------|--------------------------------------------------------------------------------------------------------------------|
|                                                               | Quarterly, monthly, weekly? riod of the chart is important:                                                        |
| <ul><li>Mon</li><li>Wee</li><li>Dail</li><li>The da</li></ul> | at least two periods                                                                                               |
|                                                               | BUT WHY?                                                                                                           |
| Let's see                                                     | in the next few slides                                                                                             |
| ❤                                                             | O Cologologis 2010-2014 Raisse El Rogio — <b>Brainly's State Market Floribles</b> — <u>Novel Colombians con</u> 39 |

| Following a                 | URRENT OBSERVATIONS?  are my latest short term  are "observations (as at 3 February 2024): |
|-----------------------------|--------------------------------------------------------------------------------------------|
| "Plain Prio                 |                                                                                            |
| <ul> <li>Weekly</li> </ul>  |                                                                                            |
|                             | candlestick chart over one year.                                                           |
| <ul> <li>Looking</li> </ul> | for:                                                                                       |
| <ul> <li>uptre</li> </ul>   | nd, downtrend                                                                              |
| • supp                      | ort, resistance                                                                            |
| <ul> <li>chart</li> </ul>   | pattern                                                                                    |