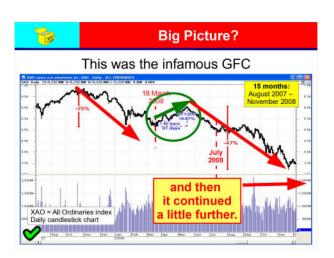

| 1                                                             | Window 1 – Plain price                                                                                             |
|---------------------------------------------------------------|--------------------------------------------------------------------------------------------------------------------|
|                                                               | Quarterly, monthly, weekly? riod of the chart is important:                                                        |
| <ul><li>Mon</li><li>Wee</li><li>Dail</li><li>The da</li></ul> | at least two periods                                                                                               |
|                                                               | BUT WHY?                                                                                                           |
| Let's see                                                     | in the next few slides                                                                                             |
| ❤                                                             | O Cologologis 2010-2014 Raisse El Rogio — <b>Brainly's State Market Floribles</b> — <u>Novel Colombians con</u> 39 |

| Following a                 | URRENT OBSERVATIONS?  are my latest short term  are "observations (as at 3 February 2024): |
|-----------------------------|--------------------------------------------------------------------------------------------|
| "Plain Prio                 |                                                                                            |
| <ul> <li>Weekly</li> </ul>  |                                                                                            |
|                             | candlestick chart over one year.                                                           |
| <ul> <li>Looking</li> </ul> | for:                                                                                       |
| <ul> <li>uptre</li> </ul>   | nd, downtrend                                                                              |
| • supp                      | ort, resistance                                                                            |
| <ul> <li>chart</li> </ul>   | pattern                                                                                    |