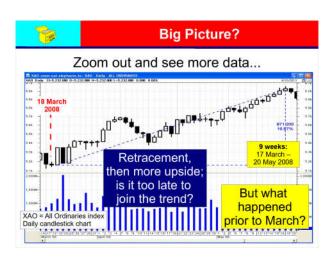

|
| by usi  | ng a sensible "framework".  2. Big picture  1. June 1. |











































| 1                                                             | Window 1 – Plain price                                                                                             |
|---------------------------------------------------------------|--------------------------------------------------------------------------------------------------------------------|
|                                                               | Quarterly, monthly, weekly? riod of the chart is important:                                                        |
| <ul><li>Mon</li><li>Wee</li><li>Dail</li><li>The da</li></ul> | at least two periods                                                                                               |
|