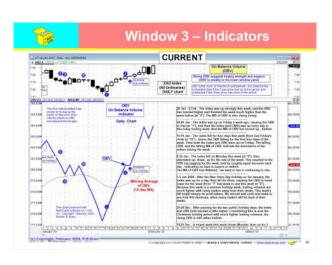

| 1                                                       | Windo      | w 2 – B                       | ig pict                      | ure+                   |
|---------------------------------------------------------|------------|-------------------------------|------------------------------|------------------------|
| 2 –                                                     | Big pic    | ture + m                      | ore                          |                        |
| Very big picture +                                      | own prefe  | erred "stra                   | tegies"                      |                        |
| Reminder to loc                                         | ok at long | -term view                    | 177.00<br>(                  |                        |
| <ul> <li>Coppock indica</li> </ul>                      | tor or oth | er (very lo                   | ng term)                     |                        |
| Weinstein view                                          |            |                               |                              |                        |
| <ul> <li>Candlestick pat<br/>(including comp</li> </ul> |            | idles)                        |                              | 1. Plain price         |
| Your favourite (                                        | indicator  | or strategy                   | 1)                           | 2. Big picture         |
| Window 2                                                | Coppock    | Weinstein                     | /                            | 3. Indicators          |
|                                                         | Candles    | your<br>favourite             |                              | 1944 04407/0602000/545 |
| <b>У</b>                                                | 8 Copy     | yer 2015-2024 Robert B. Brain | Drawy's Share Waster Toolber | 4. Volume              |