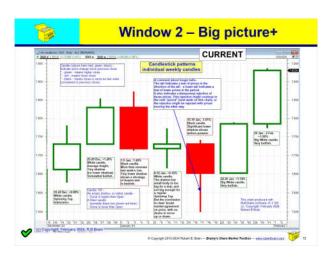

| 1                                                       | Windo      | w 2 – B                       | ig pict                      | ure+                   |
|---------------------------------------------------------|------------|-------------------------------|------------------------------|------------------------|
| 2 –                                                     | Big pic    | ture + m                      | ore                          |                        |
| Very big picture +                                      | own prefe  | erred "stra                   | tegies"                      |                        |
| Reminder to loc                                         | ok at long | -term view                    | 177.00<br>(                  |                        |
| <ul> <li>Coppock indica</li> </ul>                      | tor or oth | er (very lo                   | ng term)                     |                        |
| Weinstein view                                          |            |                               |                              |                        |
| <ul> <li>Candlestick pat<br/>(including comp</li> </ul> |            | idles)                        |                              | 1. Plain price         |
| Your favourite (                                        | indicator  | or strategy                   | 1)                           | 2. Big picture         |
| Window 2                                                | Coppock    | Weinstein                     | /                            | 3. Indicators          |
|                                                         | Candles    | your<br>favourite             |                              | 1944 04407/0602000/545 |
| <b>У</b>                                                | 8 Copy     | yer 2015-2024 Robert B. Brain | Drawy's Share Waster Toolber | 4. Volume              |