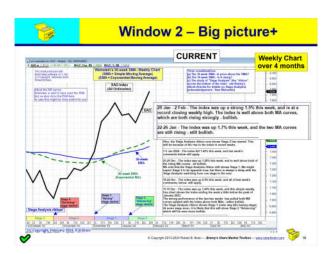

| 1                                                       | Windo      | w 2 – B                       | ig pict                      | ure+                   |
|---------------------------------------------------------|------------|-------------------------------|------------------------------|------------------------|
| 2 –                                                     | Big pic    | ture + m                      | ore                          |                        |
| Very big picture +                                      | own prefe  | erred "stra                   | tegies"                      |                        |
| Reminder to loc                                         | ok at long | -term view                    | 177.00<br>(                  |                        |
| <ul> <li>Coppock indica</li> </ul>                      | tor or oth | er (very lo                   | ng term)                     |                        |
| Weinstein view                                          |            |                               |                              |                        |
| <ul> <li>Candlestick pat<br/>(including comp</li> </ul> |            | idles)                        |                              | 1. Plain price         |
| Your favourite (                                        | indicator  | or strategy                   | 1)                           | 2. Big picture         |
| Window 2                                                | Coppock    | Weinstein                     | /                            | 3. Indicators          |
|                                                         | Candles    | your<br>favourite             |                              | 1944 04407/0602000/545 |
| <b>У</b>                                                | 8 Copy     | yer 2015-2024 Robert B. Brain | Drawy's Share Waster Toolber | 4. Volume              |