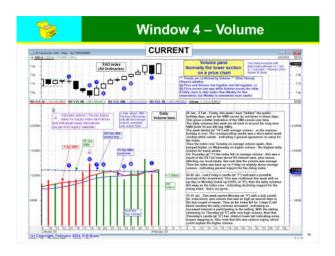

| Following a                 | URRENT OBSERVATIONS?  are my latest short term  are "observations (as at 3 February 2024): |
|-----------------------------|--------------------------------------------------------------------------------------------|
| "Plain Prio                 |                                                                                            |
| <ul> <li>Weekly</li> </ul>  |                                                                                            |
|                             | candlestick chart over one year.                                                           |
| <ul> <li>Looking</li> </ul> | for:                                                                                       |
| <ul> <li>uptre</li> </ul>   | nd, downtrend                                                                              |
| • supp                      | ort, resistance                                                                            |
| <ul> <li>chart</li> </ul>   | pattern                                                                                    |