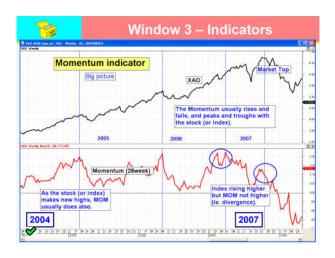

| Following a                 | URRENT OBSERVATIONS?  are my latest short term  are "observations (as at 3 February 2024): |
|-----------------------------|--------------------------------------------------------------------------------------------|
| "Plain Prio                 |                                                                                            |
| <ul> <li>Weekly</li> </ul>  |                                                                                            |
|                             | candlestick chart over one year.                                                           |
| <ul> <li>Looking</li> </ul> | for:                                                                                       |
| <ul> <li>uptre</li> </ul>   | nd, downtrend                                                                              |
| • supp                      | ort, resistance                                                                            |
| <ul> <li>chart</li> </ul>   | pattern                                                                                    |