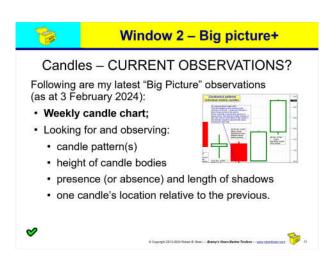

| Following a                 | URRENT OBSERVATIONS?  are my latest short term  are "observations (as at 3 February 2024): |
|-----------------------------|--------------------------------------------------------------------------------------------|
| "Plain Prio                 |                                                                                            |
| <ul> <li>Weekly</li> </ul>  |                                                                                            |
|                             | candlestick chart over one year.                                                           |
| <ul> <li>Looking</li> </ul> | for:                                                                                       |
| <ul> <li>uptre</li> </ul>   | nd, downtrend                                                                              |
| • supp                      | ort, resistance                                                                            |
| <ul> <li>chart</li> </ul>   | pattern                                                                                    |