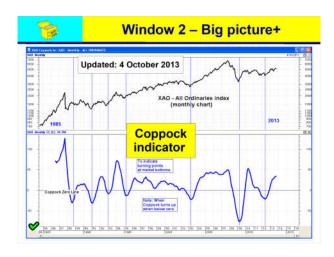

| 1                                                       | Windo      | w 2 – B                       | ig pict                      | ure+                   |
|---------------------------------------------------------|------------|-------------------------------|------------------------------|------------------------|
| 2 –                                                     | Big pic    | ture + m                      | ore                          |                        |
| Very big picture +                                      | own prefe  | erred "stra                   | tegies"                      |                        |
| Reminder to loc                                         | ok at long | -term view                    | 177.00<br>(                  |                        |
| <ul> <li>Coppock indica</li> </ul>                      | tor or oth | er (very lo                   | ng term)                     |                        |
| Weinstein view                                          |            |                               |                              |                        |
| <ul> <li>Candlestick pat<br/>(including comp</li> </ul> |            | idles)                        |                              | 1. Plain price         |
| Your favourite (                                        | indicator  | or strategy                   | 1)                           | 2. Big picture         |
| Window 2                                                | Coppock    | Weinstein                     | /                            | 3. Indicators          |
|                                                         | Candles    | your<br>favourite             |                              | 1944 04407/0602000/545 |
| <b>У</b>                                                | 8 Copy     | yer 2015-2024 Robert B. Brain | Drawy's Share Waster Toolber | 4. Volume              |