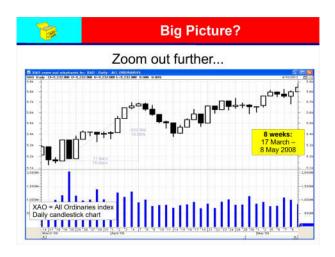

|
| by usi  | ng a sensible "framework".  2. Big picture  1. June 1. |











































| 1                                                             | Window 1 – Plain price                                                                                             |
|---------------------------------------------------------------|--------------------------------------------------------------------------------------------------------------------|
|                                                               | Quarterly, monthly, weekly? riod of the chart is important:                                                        |
| <ul><li>Mon</li><li>Wee</li><li>Dail</li><li>The da</li></ul> | at least two periods                                                                                               |
|