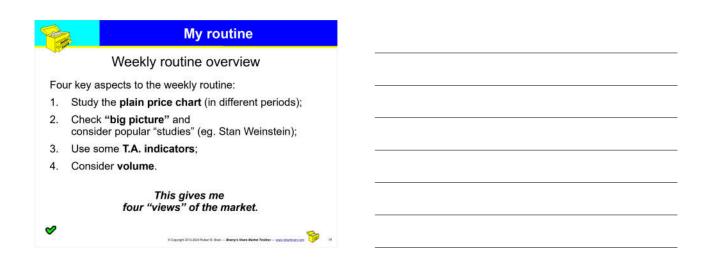

# Some background It took me 4 years from 2006 to learn about the broad field of technical analysis (attending no less than 40 ATAA chapter meetings); It then took a few more years to pull together the aspects that interested me, and ignore the rest; After another couple of years I structured my methods and compartmentalised my thinking and arrived at the "4-Windows" approach.