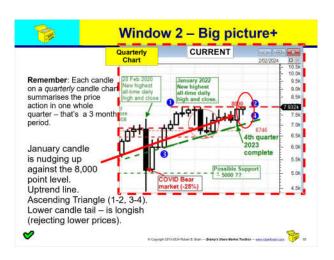

estick pat<br/>(including comp</li> </ul> |            | idles)                        |                              | 1. Plain price         |
| Your favourite (                                        | indicator  | or strategy                   | 1)                           | 2. Big picture         |
| Window 2                                                | Coppock    | Weinstein                     | /                            | 3. Indicators          |
|                                                         | Candles    | your<br>favourite             |                              | 1944 04407/0602000/545 |
| <b>У</b>                                                | 8 Copy     | yer 2015-2024 Robert B. Brain | Drawy's Share Waster Toolber | 4. Volume              |



















































































|            | Summary & Wrap up                                                                                       |
|------------|---------------------------------------------------------------------------------------------------------|
| 170        | How to implement?                                                                                       |
|            | our own stock universe, and the price charts – but this might be many.                                  |
| to look fo | e sort of market scanning tool<br>or those stocks meeting your own criteria<br>a topic for another day. |
| BTW – My   | favourite is BullCharts software.                                                                       |
|