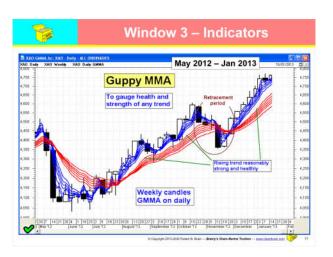

| 1                                                             | Window 1 – Plain price                                                                                             |
|---------------------------------------------------------------|--------------------------------------------------------------------------------------------------------------------|
|                                                               | Quarterly, monthly, weekly? riod of the chart is important:                                                        |
| <ul><li>Mon</li><li>Wee</li><li>Dail</li><li>The da</li></ul> | at least two periods                                                                                               |
|                                                               | BUT WHY?                                                                                                           |
| Let's see                                                     | in the next few slides                                                                                             |
| ❤                                                             | O Cologologis 2010-2014 Raisse El Rogio — <b>Brainly's State Market Floribles</b> — <u>Novel Colombians con</u> 39 |