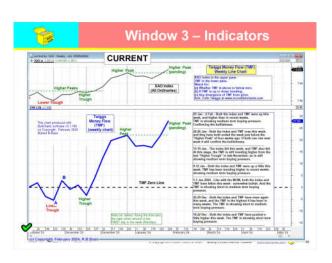

| 1                                                       | Windo      | w 2 – B                       | ig pict                      | ure+                   |
|---------------------------------------------------------|------------|-------------------------------|------------------------------|------------------------|
| 2 –                                                     | Big pic    | ture + m                      | ore                          |                        |
| Very big picture +                                      | own prefe  | erred "stra                   | tegies"                      |                        |
| Reminder to loc                                         | ok at long | -term view                    | 177.00<br>(                  |                        |
| <ul> <li>Coppock indica</li> </ul>                      | tor or oth | er (very lo                   | ng term)                     |                        |
| Weinstein view                                          |            |                               |                              |                        |
| <ul> <li>Candlestick pat<br/>(including comp</li> </ul> |            | idles)                        |                              | 1. Plain price         |
| Your favourite (                                        | indicator  | or strategy                   | 1)                           | 2. Big picture         |
| Window 2                                                | Coppock    | Weinstein                     | /                            | 3. Indicators          |
|                                                         | Candles    | your<br>favourite             |                              | 1944 04407/0602000/545 |
| <b>У</b>                                                | 8 Copy     | yer 2015-2024 Robert B. Brain | Drawy's Share Waster Toolber | 4. Volume              |