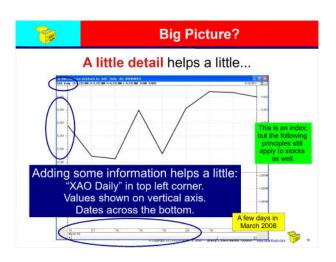

|
| by usi  | ng a sensible "framework".  2. Big picture  1. June 1. |











































| 1                                                             | Window 1 – Plain price                                                                                             |
|---------------------------------------------------------------|--------------------------------------------------------------------------------------------------------------------|
|                                                               | Quarterly, monthly, weekly? riod of the chart is important:                                                        |
| <ul><li>Mon</li><li>Wee</li><li>Dail</li><li>The da</li></ul> | at least two periods                                                                                               |
|