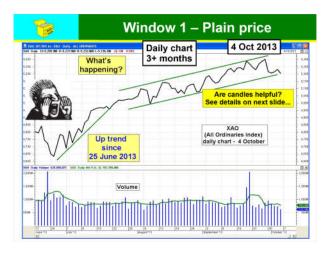

| 1                                                             | Window 1 – Plain price                                                                                             |
|---------------------------------------------------------------|--------------------------------------------------------------------------------------------------------------------|
|                                                               | Quarterly, monthly, weekly? riod of the chart is important:                                                        |
| <ul><li>Mon</li><li>Wee</li><li>Dail</li><li>The da</li></ul> | at least two periods                                                                                               |
|                                                               | BUT WHY?                                                                                                           |
| Let's see                                                     | in the next few slides                                                                                             |
| ❤                                                             | O Cologologis 2010-2014 Raisse El Rogio — <b>Brainly's State Market Floribles</b> — <u>Novel Colombians con</u> 39 |