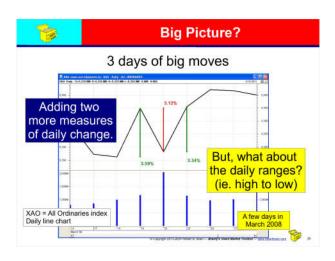

|
| by usi  | ng a sensible "framework".  2. Big picture  1. June 1. |











































| 1                                                             | Window 1 – Plain price                                                                                             |
|---------------------------------------------------------------|--------------------------------------------------------------------------------------------------------------------|
|                                                               | Quarterly, monthly, weekly? riod of the chart is important:                                                        |
| <ul><li>Mon</li><li>Wee</li><li>Dail</li><li>The da</li></ul> | at least two periods                                                                                               |
|