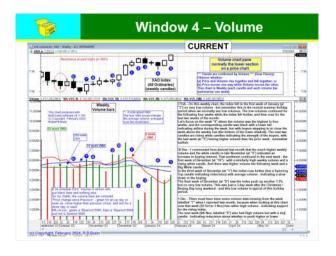

| Following a                 | URRENT OBSERVATIONS?  are my latest short term  are "observations (as at 3 February 2024): |
|-----------------------------|--------------------------------------------------------------------------------------------|
| "Plain Prio                 |                                                                                            |
| <ul> <li>Weekly</li> </ul>  |                                                                                            |
|                             | candlestick chart over one year.                                                           |
| <ul> <li>Looking</li> </ul> | for:                                                                                       |
| <ul> <li>uptre</li> </ul>   | nd, downtrend                                                                              |
| • supp                      | ort, resistance                                                                            |
| <ul> <li>chart</li> </ul>   | pattern                                                                                    |