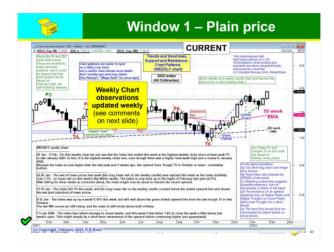

| 1                                                             | Window 1 – Plain price                                                                                             |
|---------------------------------------------------------------|--------------------------------------------------------------------------------------------------------------------|
|                                                               | Quarterly, monthly, weekly? riod of the chart is important:                                                        |
| <ul><li>Mon</li><li>Wee</li><li>Dail</li><li>The da</li></ul> | at least two periods                                                                                               |
|                                                               | BUT WHY?                                                                                                           |
| Let's see                                                     | in the next few slides                                                                                             |
| ❤                                                             | O Cologologis 2010-2014 Raisse El Rogio — <b>Brainly's State Market Floribles</b> — <u>Novel Colombians con</u> 39 |

| Following a                 | URRENT OBSERVATIONS?  are my latest short term  are "observations (as at 3 February 2024): |
|-----------------------------|--------------------------------------------------------------------------------------------|
| "Plain Prio                 |                                                                                            |
| <ul> <li>Weekly</li> </ul>  |                                                                                            |
|                             | candlestick chart over one year.                                                           |
| <ul> <li>Looking</li> </ul> | for:                                                                                       |
| <ul> <li>uptre</li> </ul>   | nd, downtrend                                                                              |
| • supp                      | ort, resistance                                                                            |
| <ul> <li>chart</li> </ul>   | pattern                                                                                    |