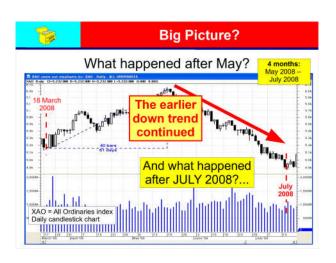

| 1                                                             | Window 1 – Plain price                                                                                             |
|---------------------------------------------------------------|--------------------------------------------------------------------------------------------------------------------|
|                                                               | Quarterly, monthly, weekly? riod of the chart is important:                                                        |
| <ul><li>Mon</li><li>Wee</li><li>Dail</li><li>The da</li></ul> | at least two periods                                                                                               |
|                                                               | BUT WHY?                                                                                                           |
| Let's see                                                     | in the next few slides                                                                                             |
| ❤                                                             | O Cologologis 2010-2014 Raisse El Rogio — <b>Brainly's State Market Floribles</b> — <u>Novel Colombians con</u> 39 |

| Following a                 | URRENT OBSERVATIONS?  are my latest short term  are "observations (as at 3 February 2024): |
|-----------------------------|--------------------------------------------------------------------------------------------|
| "Plain Prio                 |                                                                                            |
| <ul> <li>Weekly</li> </ul>  |                                                                                            |
|                             | candlestick chart over one year.                                                           |
| <ul> <li>Looking</li> </ul> | for:                                                                                       |
| <ul> <li>uptre</li> </ul>   | nd, downtrend                                                                              |
| • supp                      | ort, resistance                                                                            |
| <ul> <li>chart</li> </ul>   | pattern                                                                                    |