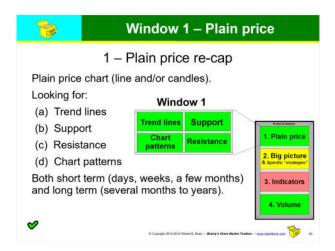

| 1                                                             | Window 1 – Plain price                                                                                             |
|---------------------------------------------------------------|--------------------------------------------------------------------------------------------------------------------|
|                                                               | Quarterly, monthly, weekly? riod of the chart is important:                                                        |
| <ul><li>Mon</li><li>Wee</li><li>Dail</li><li>The da</li></ul> | at least two periods                                                                                               |
|                                                               | BUT WHY?                                                                                                           |
| Let's see                                                     | in the next few slides                                                                                             |
| ❤                                                             | O Cologologis 2010-2014 Raisse El Rogio — <b>Brainly's State Market Floribles</b> — <u>Novel Colombians con</u> 39 |