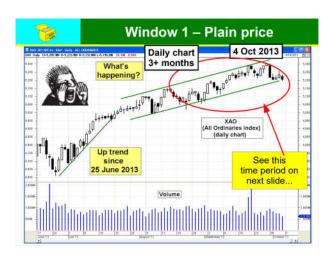

| 1                                                             | Window 1 – Plain price                                                                                             |
|---------------------------------------------------------------|--------------------------------------------------------------------------------------------------------------------|
|                                                               | Quarterly, monthly, weekly? riod of the chart is important:                                                        |
| <ul><li>Mon</li><li>Wee</li><li>Dail</li><li>The da</li></ul> | at least two periods                                                                                               |
|                                                               | BUT WHY?                                                                                                           |
| Let's see                                                     | in the next few slides                                                                                             |
| ❤                                                             | O Cologologis 2010-2014 Raisse El Rogio — <b>Brainly's State Market Floribles</b> — <u>Novel Colombians con</u> 39 |