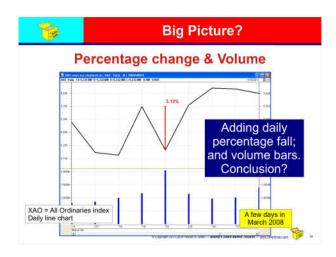

|
| by usi  | ng a sensible "framework".  2. Big picture  1. June 1. |











































| 1                                                             | Window 1 – Plain price                                                                                             |
|---------------------------------------------------------------|--------------------------------------------------------------------------------------------------------------------|
|                                                               | Quarterly, monthly, weekly? riod of the chart is important:                                                        |
| <ul><li>Mon</li><li>Wee</li><li>Dail</li><li>The da</li></ul> | at least two periods                                                                                               |
|