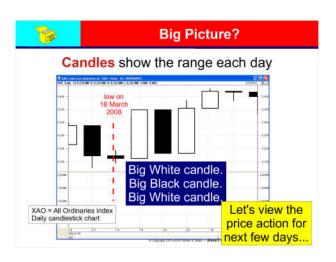

|
| by usi  | ng a sensible "framework".  2. Big picture  1. June 1. |











































| 1                                                             | Window 1 – Plain price                                                                                             |
|---------------------------------------------------------------|--------------------------------------------------------------------------------------------------------------------|
|                                                               | Quarterly, monthly, weekly? riod of the chart is important:                                                        |
| <ul><li>Mon</li><li>Wee</li><li>Dail</li><li>The da</li></ul> | at least two periods                                                                                               |
|