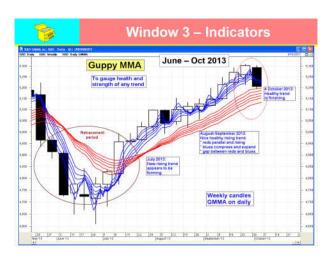

| 1                                                             | Window 1 – Plain price                                                                                             |
|---------------------------------------------------------------|--------------------------------------------------------------------------------------------------------------------|
|                                                               | Quarterly, monthly, weekly? riod of the chart is important:                                                        |
| <ul><li>Mon</li><li>Wee</li><li>Dail</li><li>The da</li></ul> | at least two periods                                                                                               |
|                                                               | BUT WHY?                                                                                                           |
| Let's see                                                     | in the next few slides                                                                                             |
| ❤                                                             | O Cologologis 2010-2014 Raisse El Rogio — <b>Brainly's State Market Floribles</b> — <u>Novel Colombians con</u> 39 |