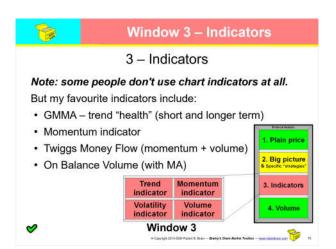

g comp</li> </ul> |            | idles)                        |                              | 1. Plain price         |
| Your favourite (                                        | indicator  | or strategy                   | 1)                           | 2. Big picture         |
| Window 2                                                | Coppock    | Weinstein                     | /                            | 3. Indicators          |
|                                                         | Candles    | your<br>favourite             |                              | 1944 04407/0602000/545 |
| <b>У</b>                                                | 8 Copy     | yer 2015-2024 Robert B. Brain | Drawy's Share Waster Toolber | 4. Volume              |



















































































|            | Summary & Wrap up                                                                                       |
|------------|---------------------------------------------------------------------------------------------------------|
| 170        | How to implement?                                                                                       |
|            | our own stock universe, and the price charts – but this might be many.                                  |
| to look fo | e sort of market scanning tool<br>or those stocks meeting your own criteria<br>a topic for another day. |
| BTW – My   | favourite is BullCharts software.                                                                       |
|            |