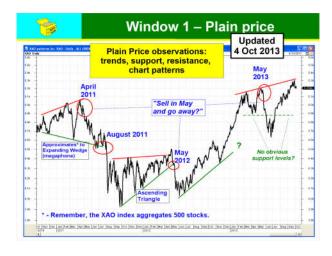

| 1                                                             | Window 1 – Plain price                                                                                             |
|---------------------------------------------------------------|--------------------------------------------------------------------------------------------------------------------|
|                                                               | Quarterly, monthly, weekly? riod of the chart is important:                                                        |
| <ul><li>Mon</li><li>Wee</li><li>Dail</li><li>The da</li></ul> | at least two periods                                                                                               |
|                                                               | BUT WHY?                                                                                                           |
| Let's see                                                     | in the next few slides                                                                                             |
| ❤                                                             | O Cologologis 2010-2014 Raisse El Rogio — <b>Brainly's State Market Floribles</b> — <u>Novel Colombians con</u> 39 |

| Following a                 | URRENT OBSERVATIONS?  are my latest short term  are "observations (as at 3 February 2024): |
|-----------------------------|--------------------------------------------------------------------------------------------|
| "Plain Prio                 |                                                                                            |
| <ul> <li>Weekly</li> </ul>  |                                                                                            |
|                             | candlestick chart over one year.                                                           |
| <ul> <li>Looking</li> </ul> | for:                                                                                       |
| <ul> <li>uptre</li> </ul>   | nd, downtrend                                                                              |
| • supp                      | ort, resistance                                                                            |
| <ul> <li>chart</li> </ul>   | pattern                                                                                    |