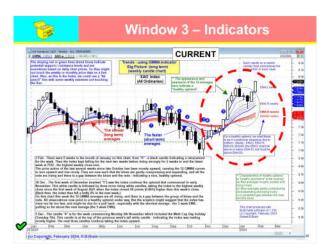

| Following a                 | URRENT OBSERVATIONS?  are my latest short term  are "observations (as at 3 February 2024): |
|-----------------------------|--------------------------------------------------------------------------------------------|
| "Plain Prio                 |                                                                                            |
| <ul> <li>Weekly</li> </ul>  |                                                                                            |
|                             | candlestick chart over one year.                                                           |
| <ul> <li>Looking</li> </ul> | for:                                                                                       |
| <ul> <li>uptre</li> </ul>   | nd, downtrend                                                                              |
| • supp                      | ort, resistance                                                                            |
| <ul> <li>chart</li> </ul>   | pattern                                                                                    |