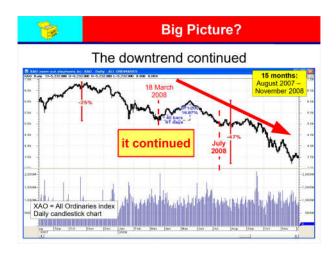

| 1                                                             | Window 1 – Plain price                                                                                             |
|---------------------------------------------------------------|--------------------------------------------------------------------------------------------------------------------|
|                                                               | Quarterly, monthly, weekly? riod of the chart is important:                                                        |
| <ul><li>Mon</li><li>Wee</li><li>Dail</li><li>The da</li></ul> | at least two periods                                                                                               |
|                                                               | BUT WHY?                                                                                                           |
| Let's see                                                     | in the next few slides                                                                                             |
| ❤                                                             | O Cologologis 2010-2014 Raisse El Rogio — <b>Brainly's State Market Floribles</b> — <u>Novel Colombians con</u> 39 |

| Following a                 | URRENT OBSERVATIONS?  are my latest short term  are "observations (as at 3 February 2024): |
|-----------------------------|--------------------------------------------------------------------------------------------|
| "Plain Prio                 |                                                                                            |
| <ul> <li>Weekly</li> </ul>  |                                                                                            |
|                             | candlestick chart over one year.                                                           |
| <ul> <li>Looking</li> </ul> | for:                                                                                       |
| <ul> <li>uptre</li> </ul>   | nd, downtrend                                                                              |
| • supp                      | ort, resistance                                                                            |
| <ul> <li>chart</li> </ul>   | pattern                                                                                    |