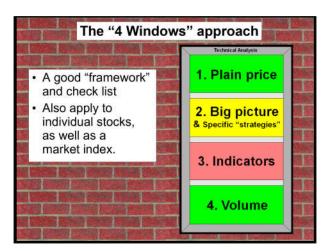

# Some background It took me 4 years from 2006 to learn about the broad field of technical analysis (attending no less than 40 ATAA chapter meetings); It then took a few more years to pull together the aspects that interested me, and ignore the rest; After another couple of years I structured my methods and compartmentalised my thinking and arrived at the "4-Windows" approach.

|  | - |
|--|---|
|  | 1 |

| Seg.    | Introduction                                                                                                                                                                                                                                                                                                                                                                                                                                                                                                                                                                                                                                                                                                                                                                                                                                                                                                                                                                                                                                                                                                                                                                                                                                                                                                                                                                                                                                                                                                                                                                                                                                                                                                                                                                                                                                                                                                                                                                                                                                                                                                                   |
|---------|--------------------------------------------------------------------------------------------------------------------------------------------------------------------------------------------------------------------------------------------------------------------------------------------------------------------------------------------------------------------------------------------------------------------------------------------------------------------------------------------------------------------------------------------------------------------------------------------------------------------------------------------------------------------------------------------------------------------------------------------------------------------------------------------------------------------------------------------------------------------------------------------------------------------------------------------------------------------------------------------------------------------------------------------------------------------------------------------------------------------------------------------------------------------------------------------------------------------------------------------------------------------------------------------------------------------------------------------------------------------------------------------------------------------------------------------------------------------------------------------------------------------------------------------------------------------------------------------------------------------------------------------------------------------------------------------------------------------------------------------------------------------------------------------------------------------------------------------------------------------------------------------------------------------------------------------------------------------------------------------------------------------------------------------------------------------------------------------------------------------------------|
| If      | you're looking for "guidance"                                                                                                                                                                                                                                                                                                                                                                                                                                                                                                                                                                                                                                                                                                                                                                                                                                                                                                                                                                                                                                                                                                                                                                                                                                                                                                                                                                                                                                                                                                                                                                                                                                                                                                                                                                                                                                                                                                                                                                                                                                                                                                  |
| will he | 4 Windows" approach elp you to follow the detail, d remember the detail,                                                                                                                                                                                                                                                                                                                                                                                                                                                                                                                                                                                                                                                                                                                                                                                                                                                                                                                                                                                                                                                                                                                                                                                                                                                                                                                                                                                                                                                                                                                                                                                                                                                                                                                                                                                                                                                                                                                                                                                                                                                       |
| by usi  | ng a sensible "framework".  2. Big picture  1. June 1. |

| 1                                                       | Windo      | w 2 – B                       | ig pict                      | ure+                   |
|---------------------------------------------------------|------------|-------------------------------|------------------------------|------------------------|
| 2 –                                                     | Big pic    | ture + m                      | ore                          |                        |
| Very big picture +                                      | own prefe  | erred "stra                   | tegies"                      |                        |
| Reminder to loc                                         | ok at long | -term view                    | 177.00<br>(                  |                        |
| <ul> <li>Coppock indica</li> </ul>                      | tor or oth | er (very lo                   | ng term)                     |                        |
| Weinstein view                                          |            |                               |                              |                        |
| <ul> <li>Candlestick pat<br/>(including comp</li> </ul> |            | idles)                        |                              | 1. Plain price         |
| Your favourite (                                        | indicator  | or strategy                   | 1)                           | 2. Big picture         |
| Window 2                                                | Coppock    | Weinstein                     | /                            | 3. Indicators          |
|                                                         | Candles    | your<br>favourite             |                              | 1944 04407/0602000/545 |
| <b>У</b>                                                | 8 Copy     | yer 2015-2024 Robert B. Brain | Drawy's Share Waster Toolber | 4. Volume              |