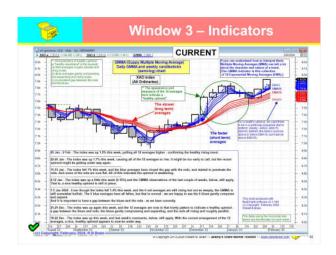

| Following a                 | URRENT OBSERVATIONS?  are my latest short term  are "observations (as at 3 February 2024): |
|-----------------------------|--------------------------------------------------------------------------------------------|
| "Plain Prio                 |                                                                                            |
| <ul> <li>Weekly</li> </ul>  |                                                                                            |
|                             | candlestick chart over one year.                                                           |
| <ul> <li>Looking</li> </ul> | for:                                                                                       |
| <ul> <li>uptre</li> </ul>   | nd, downtrend                                                                              |
| • supp                      | ort, resistance                                                                            |
| <ul> <li>chart</li> </ul>   | pattern                                                                                    |