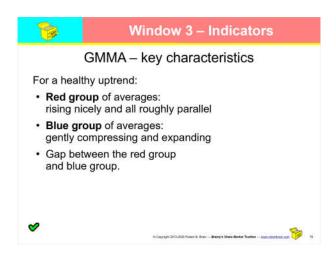

comp</li> </ul> |            | idles)                        |                              | 1. Plain price         |
| Your favourite (                                        | indicator  | or strategy                   | 1)                           | 2. Big picture         |
| Window 2                                                | Coppock    | Weinstein                     | /                            | 3. Indicators          |
|                                                         | Candles    | your<br>favourite             |                              | 1944 04407/0602000/545 |
| <b>У</b>                                                | 8 Copy     | yer 2015-2024 Robert B. Brain | Drawy's Share Waster Toolber | 4. Volume              |



















































































|            | Summary & Wrap up                                                                                       |
|------------|---------------------------------------------------------------------------------------------------------|
| 170        | How to implement?                                                                                       |
|            | our own stock universe, and the price charts – but this might be many.                                  |
| to look fo | e sort of market scanning tool<br>or those stocks meeting your own criteria<br>a topic for another day. |
| BTW – My   | favourite is BullCharts software.                                                                       |
|            |