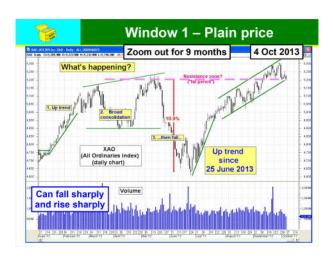

| 1                                                             | Window 1 – Plain price                                                                                             |
|---------------------------------------------------------------|--------------------------------------------------------------------------------------------------------------------|
|                                                               | Quarterly, monthly, weekly? riod of the chart is important:                                                        |
| <ul><li>Mon</li><li>Wee</li><li>Dail</li><li>The da</li></ul> | at least two periods                                                                                               |
|                                                               | BUT WHY?                                                                                                           |
| Let's see                                                     | in the next few slides                                                                                             |
| ❤                                                             | O Cologologis 2010-2014 Raisse El Rogio — <b>Brainly's State Market Floribles</b> — <u>Novel Colombians con</u> 39 |