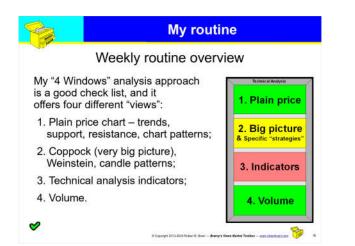

# Some background It took me 4 years from 2006 to learn about the broad field of technical analysis (attending no less than 40 ATAA chapter meetings); It then took a few more years to pull together the aspects that interested me, and ignore the rest; After another couple of years I structured my methods and compartmentalised my thinking and arrived at the "4-Windows" approach.

|  | - |
|--|---|
|  | 1 |

| Seg.    | Introduction                                                                                                                                                                                                                                                                                                                                                                                                                                                                                                                                                                                                                                                                                                                                                                                                                                                                                                                                                                                                                                                                                                                                                                                                                                                                                                                                                                                                                                                                                                                                                                                                                                                                                                                                                                                                                                                                                                                                                                                                                                                                                                                   |
|---------|--------------------------------------------------------------------------------------------------------------------------------------------------------------------------------------------------------------------------------------------------------------------------------------------------------------------------------------------------------------------------------------------------------------------------------------------------------------------------------------------------------------------------------------------------------------------------------------------------------------------------------------------------------------------------------------------------------------------------------------------------------------------------------------------------------------------------------------------------------------------------------------------------------------------------------------------------------------------------------------------------------------------------------------------------------------------------------------------------------------------------------------------------------------------------------------------------------------------------------------------------------------------------------------------------------------------------------------------------------------------------------------------------------------------------------------------------------------------------------------------------------------------------------------------------------------------------------------------------------------------------------------------------------------------------------------------------------------------------------------------------------------------------------------------------------------------------------------------------------------------------------------------------------------------------------------------------------------------------------------------------------------------------------------------------------------------------------------------------------------------------------|
| If      | you're looking for "guidance"                                                                                                                                                                                                                                                                                                                                                                                                                                                                                                                                                                                                                                                                                                                                                                                                                                                                                                                                                                                                                                                                                                                                                                                                                                                                                                                                                                                                                                                                                                                                                                                                                                                                                                                                                                                                                                                                                                                                                                                                                                                                                                  |
| will he | 4 Windows" approach elp you to follow the detail, d remember the detail,                                                                                                                                                                                                                                                                                                                                                                                                                                                                                                                                                                                                                                                                                                                                                                                                                                                                                                                                                                                                                                                                                                                                                                                                                                                                                                                                                                                                                                                                                                                                                                                                                                                                                                                                                                                                                                                                                                                                                                                                                                                       |
| by usi  | ng a sensible "framework".  2. Big picture  1. June 1. |