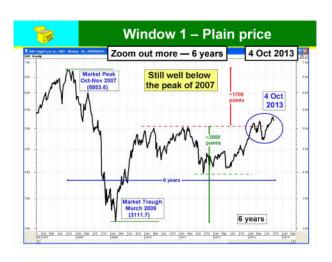

| 1                                                             | Window 1 – Plain price                                                                                             |
|---------------------------------------------------------------|--------------------------------------------------------------------------------------------------------------------|
|                                                               | Quarterly, monthly, weekly? riod of the chart is important:                                                        |
| <ul><li>Mon</li><li>Wee</li><li>Dail</li><li>The da</li></ul> | at least two periods                                                                                               |
|                                                               | BUT WHY?                                                                                                           |
| Let's see                                                     | in the next few slides                                                                                             |
| ❤                                                             | O Cologologis 2010-2014 Raisse El Rogio — <b>Brainly's State Market Floribles</b> — <u>Novel Colombians con</u> 39 |