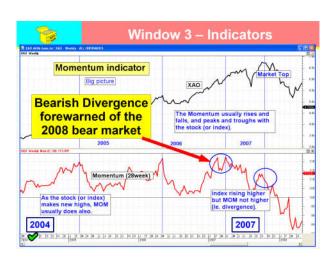

| Following a                 | URRENT OBSERVATIONS?  are my latest short term  are "observations (as at 3 February 2024): |
|-----------------------------|--------------------------------------------------------------------------------------------|
| "Plain Prio                 |                                                                                            |
| <ul> <li>Weekly</li> </ul>  |                                                                                            |
|                             | candlestick chart over one year.                                                           |
| <ul> <li>Looking</li> </ul> | for:                                                                                       |
| <ul> <li>uptre</li> </ul>   | nd, downtrend                                                                              |
| • supp                      | ort, resistance                                                                            |
| <ul> <li>chart</li> </ul>   | pattern                                                                                    |