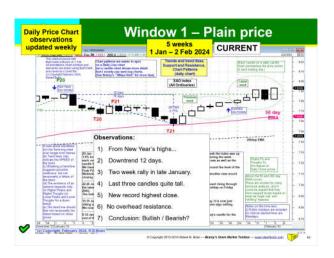

| Following a                 | URRENT OBSERVATIONS?  are my latest short term  are "observations (as at 3 February 2024): |
|-----------------------------|--------------------------------------------------------------------------------------------|
| "Plain Prio                 |                                                                                            |
| <ul> <li>Weekly</li> </ul>  |                                                                                            |
|                             | candlestick chart over one year.                                                           |
| <ul> <li>Looking</li> </ul> | for:                                                                                       |
| <ul> <li>uptre</li> </ul>   | nd, downtrend                                                                              |
| • supp                      | ort, resistance                                                                            |
| <ul> <li>chart</li> </ul>   | pattern                                                                                    |