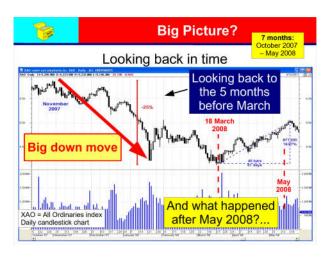

|
| by usi  | ng a sensible "framework".  2. Big picture  1. June 1. |











































| 1                                                             | Window 1 – Plain price                                                                                             |
|---------------------------------------------------------------|--------------------------------------------------------------------------------------------------------------------|
|                                                               | Quarterly, monthly, weekly? riod of the chart is important:                                                        |
| <ul><li>Mon</li><li>Wee</li><li>Dail</li><li>The da</li></ul> | at least two periods                                                                                               |
|