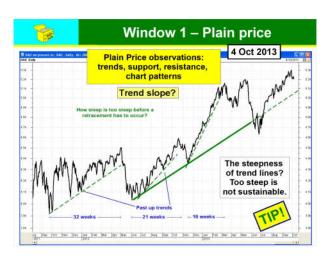

| 1                                                             | Window 1 – Plain price                                                                                             |
|---------------------------------------------------------------|--------------------------------------------------------------------------------------------------------------------|
|                                                               | Quarterly, monthly, weekly? riod of the chart is important:                                                        |
| <ul><li>Mon</li><li>Wee</li><li>Dail</li><li>The da</li></ul> | at least two periods                                                                                               |
|                                                               | BUT WHY?                                                                                                           |
| Let's see                                                     | in the next few slides                                                                                             |
| ❤                                                             | O Cologologis 2010-2014 Raisse El Rogio — <b>Brainly's State Market Floribles</b> — <u>Novel Colombians con</u> 39 |

| Following a                 | URRENT OBSERVATIONS?  are my latest short term  are "observations (as at 3 February 2024): |
|-----------------------------|--------------------------------------------------------------------------------------------|
| "Plain Prio                 |                                                                                            |
| <ul> <li>Weekly</li> </ul>  |                                                                                            |
|                             | candlestick chart over one year.                                                           |
| <ul> <li>Looking</li> </ul> | for:                                                                                       |
| <ul> <li>uptre</li> </ul>   | nd, downtrend                                                                              |
| • supp                      | ort, resistance                                                                            |
| <ul> <li>chart</li> </ul>   | pattern                                                                                    |