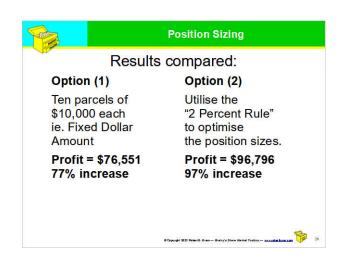

| Position Sizing<br>Option (1) – Fixed Dollar Results |                |               |           |                      |                              |                   |                             |  |  |
|------------------------------------------------------|----------------|---------------|-----------|----------------------|------------------------------|-------------------|-----------------------------|--|--|
|                                                      | (1) Fix        | ed Dollar Amo |           |                      |                              | vo unte           |                             |  |  |
|                                                      | Pos Size:      | \$10,000.00   |           |                      |                              |                   |                             |  |  |
| Stock<br>Code                                        | Share's<br>qty | Pos<br>Value  | VALUE     | PROFIT<br>or<br>LOSS | Price<br>increase<br>percent | Period<br>(weeks) | Percent<br>increase<br>(pa) |  |  |
| TPM                                                  | 6667           | \$9,999.00    | \$22,133  | \$12,134             | 121%                         | 68                | 159%                        |  |  |
| FLT                                                  | 463            | \$9,996.17    | \$21,260  | \$11,264             | 113%                         | 72                | 156%                        |  |  |
| RMD                                                  | 2817           | \$9,996.80    | \$15,155  | \$5,158              | 52%                          | 64                | 64%                         |  |  |
| AMC                                                  | 1464           | \$9,999.12    | \$14,963  | \$4,964              | 50%                          | 79                | 76%                         |  |  |
| HGG                                                  | 5682           | \$9,998.56    | \$24,886  | \$14,888             | 149%                         | 77                | 219%                        |  |  |
| MQA                                                  | 6623           | \$9,999.22    | \$20,795  | \$10,795             | 108%                         | 69                | 142%                        |  |  |
| ALL                                                  | 3257           | \$9,998.99    | \$16,840  | \$6,841              | 68%                          | 65                | 85%                         |  |  |
| JBH                                                  | 815            | \$9,987.78    | \$15,925  | \$5,937              | 59%                          | 48                | 55%                         |  |  |
| SHL                                                  | 687            | \$9,995.85    | \$11,952  | \$1,956              | 20%                          | 43                | 16%                         |  |  |
| MGX                                                  | 14925          | \$9,999.75    | \$12,612  | \$2,612              | 26%                          | 28                | 14%                         |  |  |
|                                                      |                | \$99,971      | \$176,522 | \$76,551             | 77%                          |                   |                             |  |  |

| Option (2) – The results |                                    |                                 |              |                  |                      |                              |                   |                             |
|--------------------------|------------------------------------|---------------------------------|--------------|------------------|----------------------|------------------------------|-------------------|-----------------------------|
| Stock<br>Code            | Intended<br>Buy Price<br>(= Entry) | Include<br>this<br>posn?<br>Y/N | Pos<br>Value | CLOSING<br>VALUE | PROFIT<br>or<br>LOSS | Price<br>Increase<br>percent | Period<br>(weeks) | Percent<br>increase<br>(pa) |
| TPM                      | \$1.50                             | Y                               | \$20,000     | \$44,267         | \$24,267             | 121%                         | 68                | 159%                        |
| FLT                      | \$21.59                            | Y                               | \$20,000     | \$42,520         | \$22,520             | 113%                         | 72                | 156%                        |
| RMD                      | \$3.55                             | Y                               | \$20,000     | \$30,310         | \$10,310             | 52%                          | 64                | 63%                         |
| AMC                      | \$6.83                             | Y                               | \$20,000     | \$29,927         | \$9,927              | 50%                          | 79                | 76%                         |
| HGG                      | \$1.76                             | Y                               | \$20,000     | \$49,773         | \$29,773             | 149%                         | 77                | 219%                        |
| MQA                      | \$1.51                             | N                               | \$0          | \$0              | \$0                  | 0%                           | 69                | 0%                          |
| ALL                      | \$3.07                             | N                               | \$0          | \$0              | \$0                  | 0%                           | 65                | 0%                          |
| JBH                      | \$12.27                            | N                               | \$0          | \$0              |                      | 0%                           | 48                | 0%                          |
| SHL                      | \$14.55                            | N                               | \$0          | \$0              | \$0                  | 0%                           | 43                | 0%                          |
| MGX                      | \$0.67                             | N                               | \$0          | \$0              | \$0                  | 0%                           | 28                | 0%                          |
|                          |                                    |                                 | \$100.000    | \$196.796        | \$96,796             | 97%                          |                   |                             |