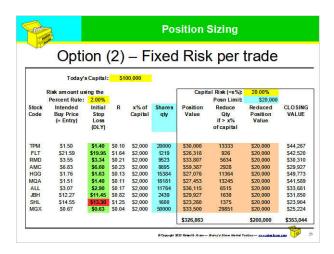

Option (2) - Fixed Risk per trade

Use these money/risk management rules:

- Use the "2 Percent Rule" to "risk" no more than 2% of total capital (see explanation, next slide)
- Have no more than 20% of total capital allocated to any one position.