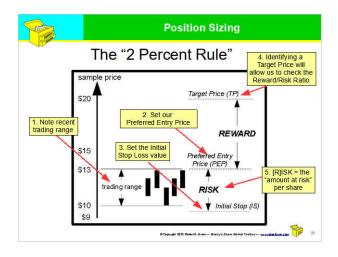

Option (2) - Fixed Risk per trade

Use these money/risk management rules:

- Use the "2 Percent Rule" to "risk" no more than 2% of total capital (see explanation, next slide)
- Have no more than 20% of total capital allocated to any one position.