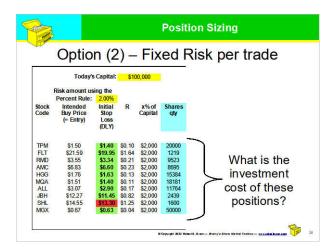

Option (2) - Fixed Risk per trade

Use these money/risk management rules:

- Use the "2 Percent Rule" to "risk" no more than 2% of total capital (see explanation, next slide)
- Have no more than 20% of total capital allocated to any one position.

ne Torber - yzzada han can

22

| Position Sizing      |                      |                  |                      |                   |                  |                     |  |
|----------------------|----------------------|------------------|----------------------|-------------------|------------------|---------------------|--|
| Note the Entry dates |                      |                  |                      |                   |                  |                     |  |
| Stock                | Entry                | B                | Buy pi               | rogre             | essive           | ely 💂               |  |
| Code                 | date                 | Price            | date                 | price             | Increase<br>\$.c | Increase<br>percent |  |
| TPM                  | 20/02/12             | \$1.50           | 11/06/13             | \$3.32            | \$1.82           | 121.3%              |  |
| FLT                  | 23/07/12             | \$21.59          | 09/12/13             | \$45.90           | \$24.31          | 112.6%              |  |
| RMD                  | 20/08/12             | \$3.55           | 11/11/13             | \$5.38            | \$1.83           | 51.5%               |  |
| AMC                  | 06/09/12             | \$6.83           | 14/03/14             | \$10.22           | \$3.39           | 49.6%               |  |
| HGG                  | 24/09/12             | \$1.76           | 14/03/14             | \$4.38            | \$2.62           | 148.9%              |  |
|                      | 19/11/12             | \$1.51           | 14/03/14             | \$3.14            | \$1.63           | 107.9%              |  |
| MQA                  |                      |                  |                      |                   | 20               |                     |  |
| MQA<br>ALL           | 17/12/12             | \$3.07           | 14/03/14             | \$5.17            | \$2.10           | 68.4%               |  |
| 7.0                  | 17/12/12<br>25/02/13 | \$3.07<br>\$12.2 | 14/03/14<br>28/01/14 | \$5.17<br>\$19.54 | \$2.10<br>\$7.27 | 68.4%<br>59.3%      |  |
| ALL                  |                      |                  |                      |                   |                  |                     |  |

| Option (2) – The results |                                    |                                 |              |                  |                      |                              |                   |                             |
|--------------------------|------------------------------------|---------------------------------|--------------|------------------|----------------------|------------------------------|-------------------|-----------------------------|
| Stock<br>Code            | Intended<br>Buy Price<br>(= Entry) | Include<br>this<br>posn?<br>Y/N | Pos<br>Value | CLOSING<br>VALUE | PROFIT<br>or<br>LOSS | Price<br>Increase<br>percent | Period<br>(weeks) | Percent<br>increase<br>(pa) |
| TPM                      | \$1.50                             | Y                               | \$20,000     | \$44,267         | \$24,267             | 121%                         | 68                | 159%                        |
| FLT                      | \$21.59                            | Y                               | \$20,000     | \$42,520         | \$22,520             | 113%                         | 72                | 156%                        |
| RMD                      | \$3.55                             | Y                               | \$20,000     | \$30,310         | \$10,310             | 52%                          | 64                | 63%                         |
| AMC                      | \$6.83                             | Y                               | \$20,000     | \$29,927         | \$9,927              | 50%                          | 79                | 76%                         |
| HGG                      | \$1.76                             | Y                               | \$20,000     | \$49,773         | \$29,773             | 149%                         | 77                | 219%                        |
| MQA                      | \$1.51                             | N                               | \$0          | \$0              | \$0                  | 0%                           | 69                | 0%                          |
| ALL                      | \$3.07                             | N                               | \$0          | \$0              | \$0                  | 0%                           | 65                | 0%                          |
| JBH                      | \$12.27                            | N                               | \$0          | \$0              |                      | 0%                           | 48                | 0%                          |
| SHL                      | \$14.55                            | N                               | \$0          | \$0              | \$0                  | 0%                           | 43                | 0%                          |
| MGX                      | \$0.67                             | N                               | \$0          | \$0              | \$0                  | 0%                           | 28                | 0%                          |
|                          |                                    |                                 | \$100.000    | \$196.796        | \$96,796             | 97%                          |                   |                             |