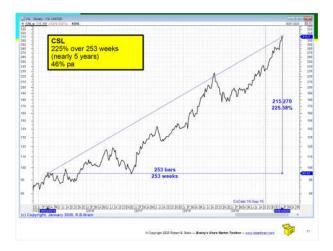

| feb. | Good performers                                                                       |
|------|---------------------------------------------------------------------------------------|
| JA.  | CAUTION! recap                                                                        |
| On   | these slides:                                                                         |
| 1.   | Spotting a good share price performance is always easy in hindsight                   |
| 2.   | These metrics are measured from trough to peak, and difficult to achieve in real life |
| 3.   | The start and end dates for the measures are somewhat arbitrary                       |
| 4.   | What about the MANY losers?                                                           |