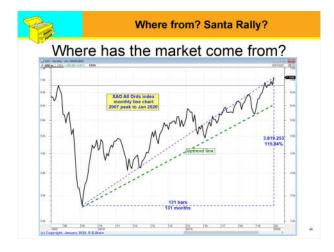

| feb. | Good performers                                                                       |
|------|---------------------------------------------------------------------------------------|
| JA.  | CAUTION! recap                                                                        |
| On   | these slides:                                                                         |
| 1.   | Spotting a good share price performance is always easy in hindsight                   |
| 2.   | These metrics are measured from trough to peak, and difficult to achieve in real life |
| 3.   | The start and end dates for the measures are somewhat arbitrary                       |
| 4.   | What about the MANY losers?                                                           |



































































# Don't forget my Toolbox Brainy's Share Market Toolbox Www.robertbrain.com Loads of eBook (PDF) Articles Info: share market, charting, BullCharts Weekly Market Updates and Watch List monthly e-Newsletters Good software — BullCharts www.robertbrain.com/bullcharts/ My contact details: web site above, or phone: 0438 355 910