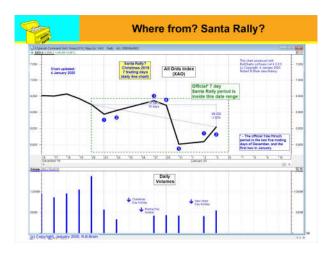

| feb. | Good performers                                                                       |
|------|---------------------------------------------------------------------------------------|
| JA.  | CAUTION! recap                                                                        |
| On   | these slides:                                                                         |
| 1.   | Spotting a good share price performance is always easy in hindsight                   |
| 2.   | These metrics are measured from trough to peak, and difficult to achieve in real life |
| 3.   | The start and end dates for the measures are somewhat arbitrary                       |
| 4.   | What about the MANY losers?                                                           |