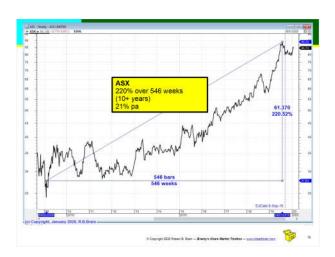

| feb. | Good performers                                                                       |
|------|---------------------------------------------------------------------------------------|
| JA.  | CAUTION! recap                                                                        |
| On   | these slides:                                                                         |
| 1.   | Spotting a good share price performance is always easy in hindsight                   |
| 2.   | These metrics are measured from trough to peak, and difficult to achieve in real life |
| 3.   | The start and end dates for the measures are somewhat arbitrary                       |
| 4.   | What about the MANY losers?                                                           |