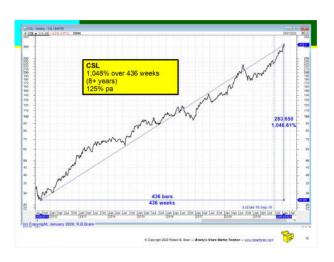

| feb. | Good performers                                                                       |
|------|---------------------------------------------------------------------------------------|
| JA.  | CAUTION! recap                                                                        |
| On   | these slides:                                                                         |
| 1.   | Spotting a good share price performance is always easy in hindsight                   |
| 2.   | These metrics are measured from trough to peak, and difficult to achieve in real life |
| 3.   | The start and end dates for the measures are somewhat arbitrary                       |
| 4.   | What about the MANY losers?                                                           |