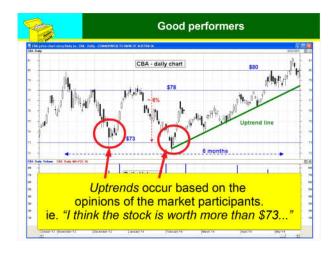

| feb. | Good performers                                                                       |
|------|---------------------------------------------------------------------------------------|
| JA.  | CAUTION! recap                                                                        |
| On   | these slides:                                                                         |
| 1.   | Spotting a good share price performance is always easy in hindsight                   |
| 2.   | These metrics are measured from trough to peak, and difficult to achieve in real life |
| 3.   | The start and end dates for the measures are somewhat arbitrary                       |
| 4.   | What about the MANY losers?                                                           |



































































# Don't forget my Toolbox Brainy's Share Market Toolbox Www.robertbrain.com Loads of eBook (PDF) Articles Info: share market, charting, BullCharts Weekly Market Updates and Watch List monthly e-Newsletters Good software — BullCharts www.robertbrain.com/bullcharts/ My contact details: web site above, or phone: 0438 355 910