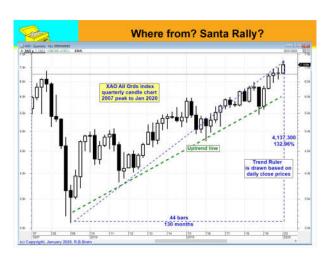

feb. | Good performers                                                                       |
|------|---------------------------------------------------------------------------------------|
| JA.  | CAUTION! recap                                                                        |
| On   | these slides:                                                                         |
| 1.   | Spotting a good share price performance is always easy in hindsight                   |
| 2.   | These metrics are measured from trough to peak, and difficult to achieve in real life |
| 3.   | The start and end dates for the measures are somewhat arbitrary                       |
| 4.   | What about the MANY losers?                                                           |



































































# Don't forget my Toolbox Brainy's Share Market Toolbox Www.robertbrain.com Loads of eBook (PDF) Articles Info: share market, charting, BullCharts Weekly Market Updates and Watch List monthly e-Newsletters Good software — BullCharts www.robertbrain.com/bullcharts/ My contact details: web site above, or phone: 0438 355 910