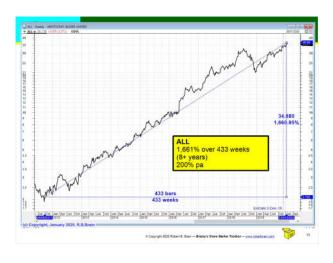

| feb. | Good performers                                                                       |
|------|---------------------------------------------------------------------------------------|
| JA.  | CAUTION! recap                                                                        |
| On   | these slides:                                                                         |
| 1.   | Spotting a good share price performance is always easy in hindsight                   |
| 2.   | These metrics are measured from trough to peak, and difficult to achieve in real life |
| 3.   | The start and end dates for the measures are somewhat arbitrary                       |
| 4.   | What about the MANY losers?                                                           |