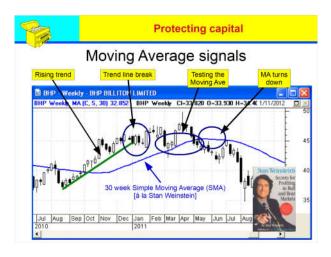

|
|------|---------------------------------------------------------------------------------------|
| JA.  | CAUTION! recap                                                                        |
| On   | these slides:                                                                         |
| 1.   | Spotting a good share price performance is always easy in hindsight                   |
| 2.   | These metrics are measured from trough to peak, and difficult to achieve in real life |
| 3.   | The start and end dates for the measures are somewhat arbitrary                       |
| 4.   | What about the MANY losers?                                                           |



































































# Don't forget my Toolbox Brainy's Share Market Toolbox Www.robertbrain.com Loads of eBook (PDF) Articles Info: share market, charting, BullCharts Weekly Market Updates and Watch List monthly e-Newsletters Good software — BullCharts www.robertbrain.com/bullcharts/ My contact details: web site above, or phone: 0438 355 910