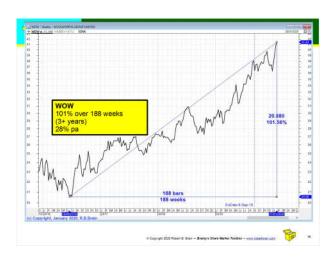

| feb. | Good performers                                                                       |
|------|---------------------------------------------------------------------------------------|
| JA.  | CAUTION! recap                                                                        |
| On   | these slides:                                                                         |
| 1.   | Spotting a good share price performance is always easy in hindsight                   |
| 2.   | These metrics are measured from trough to peak, and difficult to achieve in real life |
| 3.   | The start and end dates for the measures are somewhat arbitrary                       |
| 4.   | What about the MANY losers?                                                           |