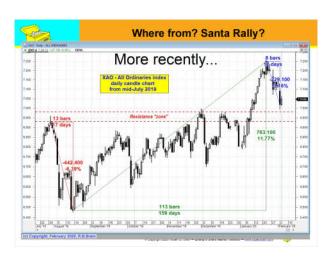

eb. | Good performers                                                                       |
|------|---------------------------------------------------------------------------------------|
| JA.  | CAUTION! recap                                                                        |
| On   | these slides:                                                                         |
| 1.   | Spotting a good share price performance is always easy in hindsight                   |
| 2.   | These metrics are measured from trough to peak, and difficult to achieve in real life |
| 3.   | The start and end dates for the measures are somewhat arbitrary                       |
| 4.   | What about the MANY losers?                                                           |



































































# Don't forget my Toolbox Brainy's Share Market Toolbox Www.robertbrain.com Loads of eBook (PDF) Articles Info: share market, charting, BullCharts Weekly Market Updates and Watch List monthly e-Newsletters Good software — BullCharts www.robertbrain.com/bullcharts/ My contact details: web site above, or phone: 0438 355 910