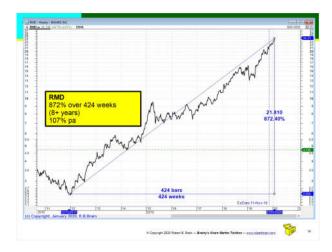

| feb. | Good performers                                                                       |
|------|---------------------------------------------------------------------------------------|
| JA.  | CAUTION! recap                                                                        |
| On   | these slides:                                                                         |
| 1.   | Spotting a good share price performance is always easy in hindsight                   |
| 2.   | These metrics are measured from trough to peak, and difficult to achieve in real life |
| 3.   | The start and end dates for the measures are somewhat arbitrary                       |
| 4.   | What about the MANY losers?                                                           |