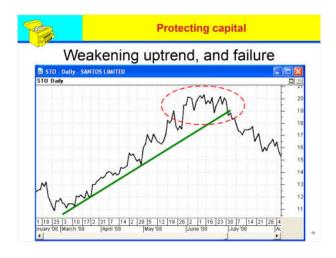

|
|------|---------------------------------------------------------------------------------------|
| JA.  | CAUTION! recap                                                                        |
| On   | these slides:                                                                         |
| 1.   | Spotting a good share price performance is always easy in hindsight                   |
| 2.   | These metrics are measured from trough to peak, and difficult to achieve in real life |
| 3.   | The start and end dates for the measures are somewhat arbitrary                       |
| 4.   | What about the MANY losers?                                                           |



































































# Don't forget my Toolbox Brainy's Share Market Toolbox Www.robertbrain.com Loads of eBook (PDF) Articles Info: share market, charting, BullCharts Weekly Market Updates and Watch List monthly e-Newsletters Good software — BullCharts www.robertbrain.com/bullcharts/ My contact details: web site above, or phone: 0438 355 910