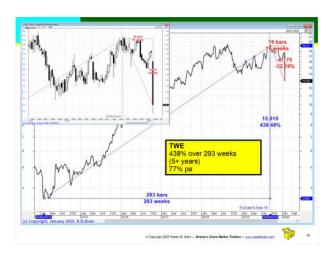

| feb. | Good performers                                                                       |
|------|---------------------------------------------------------------------------------------|
| JA.  | CAUTION! recap                                                                        |
| On   | these slides:                                                                         |
| 1.   | Spotting a good share price performance is always easy in hindsight                   |
| 2.   | These metrics are measured from trough to peak, and difficult to achieve in real life |
| 3.   | The start and end dates for the measures are somewhat arbitrary                       |
| 4.   | What about the MANY losers?                                                           |