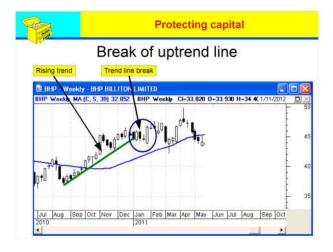

|
|------|---------------------------------------------------------------------------------------|
| JA.  | CAUTION! recap                                                                        |
| On   | these slides:                                                                         |
| 1.   | Spotting a good share price performance is always easy in hindsight                   |
| 2.   | These metrics are measured from trough to peak, and difficult to achieve in real life |
| 3.   | The start and end dates for the measures are somewhat arbitrary                       |
| 4.   | What about the MANY losers?                                                           |



































































# Don't forget my Toolbox Brainy's Share Market Toolbox Www.robertbrain.com Loads of eBook (PDF) Articles Info: share market, charting, BullCharts Weekly Market Updates and Watch List monthly e-Newsletters Good software — BullCharts www.robertbrain.com/bullcharts/ My contact details: web site above, or phone: 0438 355 910