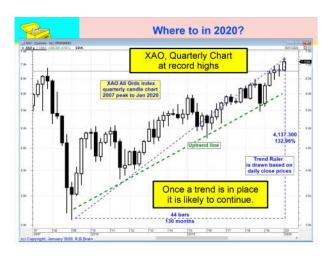

performers                                                                       |
|------|---------------------------------------------------------------------------------------|
| JA.  | CAUTION! recap                                                                        |
| On   | these slides:                                                                         |
| 1.   | Spotting a good share price performance is always easy in hindsight                   |
| 2.   | These metrics are measured from trough to peak, and difficult to achieve in real life |
| 3.   | The start and end dates for the measures are somewhat arbitrary                       |
| 4.   | What about the MANY losers?                                                           |



































































# Don't forget my Toolbox Brainy's Share Market Toolbox Www.robertbrain.com Loads of eBook (PDF) Articles Info: share market, charting, BullCharts Weekly Market Updates and Watch List monthly e-Newsletters Good software — BullCharts www.robertbrain.com/bullcharts/ My contact details: web site above, or phone: 0438 355 910