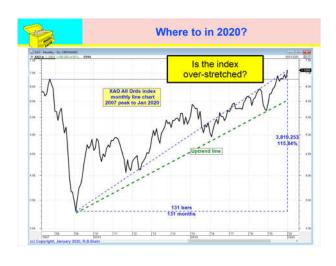

erformers                                                                       |
|------|---------------------------------------------------------------------------------------|
| JA.  | CAUTION! recap                                                                        |
| On   | these slides:                                                                         |
| 1.   | Spotting a good share price performance is always easy in hindsight                   |
| 2.   | These metrics are measured from trough to peak, and difficult to achieve in real life |
| 3.   | The start and end dates for the measures are somewhat arbitrary                       |
| 4.   | What about the MANY losers?                                                           |



































































# Don't forget my Toolbox Brainy's Share Market Toolbox Www.robertbrain.com Loads of eBook (PDF) Articles Info: share market, charting, BullCharts Weekly Market Updates and Watch List monthly e-Newsletters Good software — BullCharts www.robertbrain.com/bullcharts/ My contact details: web site above, or phone: 0438 355 910