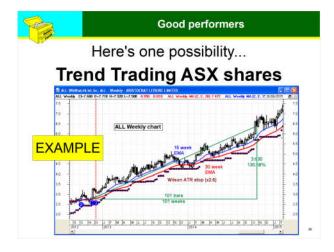

| feb. | Good performers                                                                       |
|------|---------------------------------------------------------------------------------------|
| JA.  | CAUTION! recap                                                                        |
| On   | these slides:                                                                         |
| 1.   | Spotting a good share price performance is always easy in hindsight                   |
| 2.   | These metrics are measured from trough to peak, and difficult to achieve in real life |
| 3.   | The start and end dates for the measures are somewhat arbitrary                       |
| 4.   | What about the MANY losers?                                                           |



































































# Don't forget my Toolbox Brainy's Share Market Toolbox Www.robertbrain.com Loads of eBook (PDF) Articles Info: share market, charting, BullCharts Weekly Market Updates and Watch List monthly e-Newsletters Good software — BullCharts www.robertbrain.com/bullcharts/ My contact details: web site above, or phone: 0438 355 910