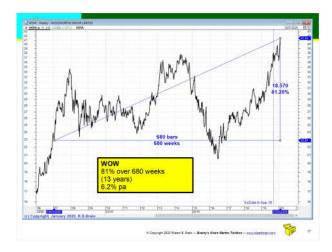

| feb. | Good performers                                                                       |
|------|---------------------------------------------------------------------------------------|
| JA.  | CAUTION! recap                                                                        |
| On   | these slides:                                                                         |
| 1.   | Spotting a good share price performance is always easy in hindsight                   |
| 2.   | These metrics are measured from trough to peak, and difficult to achieve in real life |
| 3.   | The start and end dates for the measures are somewhat arbitrary                       |
| 4.   | What about the MANY losers?                                                           |