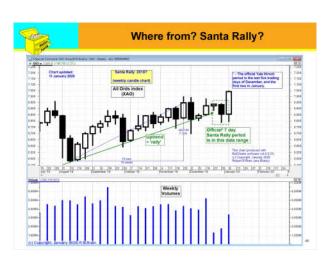

| feb. | Good performers                                                                       |
|------|---------------------------------------------------------------------------------------|
| JA.  | CAUTION! recap                                                                        |
| On   | these slides:                                                                         |
| 1.   | Spotting a good share price performance is always easy in hindsight                   |
| 2.   | These metrics are measured from trough to peak, and difficult to achieve in real life |
| 3.   | The start and end dates for the measures are somewhat arbitrary                       |
| 4.   | What about the MANY losers?                                                           |