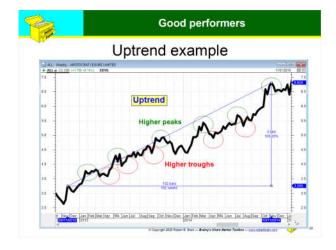

| feb. | Good performers                                                                       |
|------|---------------------------------------------------------------------------------------|
| JA.  | CAUTION! recap                                                                        |
| On   | these slides:                                                                         |
| 1.   | Spotting a good share price performance is always easy in hindsight                   |
| 2.   | These metrics are measured from trough to peak, and difficult to achieve in real life |
| 3.   | The start and end dates for the measures are somewhat arbitrary                       |
| 4.   | What about the MANY losers?                                                           |