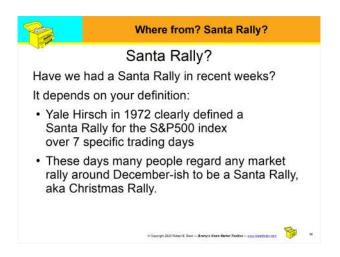

. | Good performers                                                                       |
|------|---------------------------------------------------------------------------------------|
| JA.  | CAUTION! recap                                                                        |
| On   | these slides:                                                                         |
| 1.   | Spotting a good share price performance is always easy in hindsight                   |
| 2.   | These metrics are measured from trough to peak, and difficult to achieve in real life |
| 3.   | The start and end dates for the measures are somewhat arbitrary                       |
| 4.   | What about the MANY losers?                                                           |



































































# Don't forget my Toolbox Brainy's Share Market Toolbox Www.robertbrain.com Loads of eBook (PDF) Articles Info: share market, charting, BullCharts Weekly Market Updates and Watch List monthly e-Newsletters Good software — BullCharts www.robertbrain.com/bullcharts/ My contact details: web site above, or phone: 0438 355 910